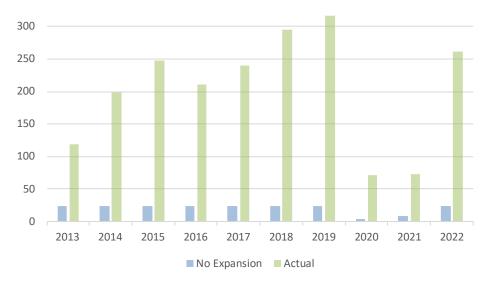

#### **Event Demand Analysis**

Visit Phoenix provided HVS with data on historical actual Qualified Events from 2013 through 2022. The following figure shows the difference between the number of Qualified Events and their associated attendance and room nights for the past ten years in the non-expansion and expansion scenarios.

| FIGURE 1-2<br>PROJECTED DIFFERENCE IN DEMAND |                                 |           |           |  |  |  |  |  |  |  |
|----------------------------------------------|---------------------------------|-----------|-----------|--|--|--|--|--|--|--|
| Year                                         | Year No Expansion Actual Change |           |           |  |  |  |  |  |  |  |
| Qualified Events                             |                                 |           |           |  |  |  |  |  |  |  |
| 2013                                         | 19                              | 42        | 23        |  |  |  |  |  |  |  |
| 2013                                         | 19                              | 42<br>65  | 46        |  |  |  |  |  |  |  |
| 2014                                         | 19                              | 65        | 46        |  |  |  |  |  |  |  |
| 2015                                         | 19                              | 67        | 48        |  |  |  |  |  |  |  |
| 2010                                         | 19                              | 67        | 48        |  |  |  |  |  |  |  |
| 2018                                         | 19                              | 77        | 58        |  |  |  |  |  |  |  |
| 2019                                         | 19                              | 68        | 49        |  |  |  |  |  |  |  |
| 2020                                         | 4                               | 19        | 15        |  |  |  |  |  |  |  |
| 2021                                         | 10                              | 34        | 24        |  |  |  |  |  |  |  |
| 2022                                         | 19                              | 65        | 46        |  |  |  |  |  |  |  |
| Total                                        | 165                             | 569       | 404       |  |  |  |  |  |  |  |
| Attendance                                   |                                 |           |           |  |  |  |  |  |  |  |
| 2013                                         | 24,000                          | 118,332   | 94,332    |  |  |  |  |  |  |  |
| 2014                                         | 24,000                          | 198,523   | 174,523   |  |  |  |  |  |  |  |
| 2015                                         | 24,000                          | 248,278   | 224,278   |  |  |  |  |  |  |  |
| 2016                                         | 24,000                          | 210,506   | 186,506   |  |  |  |  |  |  |  |
| 2017                                         | 24,000                          | 239,570   | 215,570   |  |  |  |  |  |  |  |
| 2018                                         | 24,000                          | 295,473   | 271,473   |  |  |  |  |  |  |  |
| 2019                                         | 24,000                          | 316,771   | 292,771   |  |  |  |  |  |  |  |
| 2020                                         | 4,000                           | 71,922    | 67,922    |  |  |  |  |  |  |  |
| 2021                                         | 8,000                           | 72,617    | 64,617    |  |  |  |  |  |  |  |
| 2022                                         | 24,000                          | 261,309   | 237,309   |  |  |  |  |  |  |  |
| Total                                        | 204,000                         | 2,033,301 | 1,829,301 |  |  |  |  |  |  |  |
| Occupied R                                   | oom Nights*                     |           |           |  |  |  |  |  |  |  |
| 2013                                         | 96,000                          | 368,192   | 272,192   |  |  |  |  |  |  |  |
| 2014                                         | 96,000                          | 603,674   | 507,674   |  |  |  |  |  |  |  |
| 2015                                         | 96,000                          | 694,382   | 598,382   |  |  |  |  |  |  |  |
| 2016                                         | 96,000                          | 647,146   | 551,146   |  |  |  |  |  |  |  |
| 2017                                         | 96,000                          | 674,048   | 578,048   |  |  |  |  |  |  |  |
| 2018                                         | 96,000                          | 784,634   | 688,634   |  |  |  |  |  |  |  |
| 2019                                         | 96,000                          | 746,246   | 650,246   |  |  |  |  |  |  |  |
| 2020                                         | 18,000                          | 206,780   | 188,780   |  |  |  |  |  |  |  |
| 2021                                         | 19,800                          | 208,787   | 188,987   |  |  |  |  |  |  |  |
| 2022                                         | 96,000                          | 487,260   | 391,260   |  |  |  |  |  |  |  |
| Total*                                       | 805,800                         | 5,421,148 | 4,615,348 |  |  |  |  |  |  |  |

\*May not sum to totals due to rounding.

Source: Visit Phoenix and HVS

The difference between the two scenarios provides the basis for estimating the net increase in spending related to Qualified Events. The PCC experienced decreased attendance due to restrictions related to the COVID-19 pandemic, but attendance increased by 260% in 2022 from the previous year. HVS defines net attendance as the difference in demand between actual PCC attendance and attendance in the non-expansion scenario.