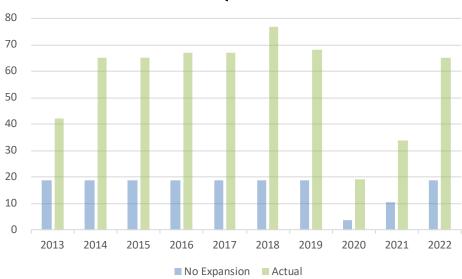

#### **Event Demand Analysis**

Visit Phoenix provided HVS with data on historical actual Qualified Events from 2013 through 2022. The following figure shows the difference between the number of Qualified Events and their associated attendance and room nights for the past ten years in the non-expansion and expansion scenarios.

| FIGURE 1-2<br>PROJECTED DIFFERENCE IN DEMAND |                                 |           |           |  |  |  |  |  |  |  |
|----------------------------------------------|---------------------------------|-----------|-----------|--|--|--|--|--|--|--|
| Year                                         | Year No Expansion Actual Change |           |           |  |  |  |  |  |  |  |
| Qualified Events                             |                                 |           |           |  |  |  |  |  |  |  |
| 2013                                         | 19                              | 42        | 23        |  |  |  |  |  |  |  |
| 2013                                         | 19                              | 42<br>65  | 46        |  |  |  |  |  |  |  |
| 2014                                         | 19                              | 65        | 46        |  |  |  |  |  |  |  |
| 2015                                         | 19                              | 67        | 48        |  |  |  |  |  |  |  |
| 2010                                         | 19                              | 67        | 48        |  |  |  |  |  |  |  |
| 2018                                         | 19                              | 77        | 58        |  |  |  |  |  |  |  |
| 2019                                         | 19                              | 68        | 49        |  |  |  |  |  |  |  |
| 2020                                         | 4                               | 19        | 15        |  |  |  |  |  |  |  |
| 2021                                         | 10                              | 34        | 24        |  |  |  |  |  |  |  |
| 2022                                         | 19                              | 65        | 46        |  |  |  |  |  |  |  |
| Total                                        | 165                             | 569       | 404       |  |  |  |  |  |  |  |
| Attendance                                   |                                 |           |           |  |  |  |  |  |  |  |
| 2013                                         | 24,000                          | 118,332   | 94,332    |  |  |  |  |  |  |  |
| 2014                                         | 24,000                          | 198,523   | 174,523   |  |  |  |  |  |  |  |
| 2015                                         | 24,000                          | 248,278   | 224,278   |  |  |  |  |  |  |  |
| 2016                                         | 24,000                          | 210,506   | 186,506   |  |  |  |  |  |  |  |
| 2017                                         | 24,000                          | 239,570   | 215,570   |  |  |  |  |  |  |  |
| 2018                                         | 24,000                          | 295,473   | 271,473   |  |  |  |  |  |  |  |
| 2019                                         | 24,000                          | 316,771   | 292,771   |  |  |  |  |  |  |  |
| 2020                                         | 4,000                           | 71,922    | 67,922    |  |  |  |  |  |  |  |
| 2021                                         | 8,000                           | 72,617    | 64,617    |  |  |  |  |  |  |  |
| 2022                                         | 24,000                          | 261,309   | 237,309   |  |  |  |  |  |  |  |
| Total                                        | 204,000                         | 2,033,301 | 1,829,301 |  |  |  |  |  |  |  |
| Occupied R                                   | oom Nights*                     |           |           |  |  |  |  |  |  |  |
| 2013                                         | 96,000                          | 368,192   | 272,192   |  |  |  |  |  |  |  |
| 2014                                         | 96,000                          | 603,674   | 507,674   |  |  |  |  |  |  |  |
| 2015                                         | 96,000                          | 694,382   | 598,382   |  |  |  |  |  |  |  |
| 2016                                         | 96,000                          | 647,146   | 551,146   |  |  |  |  |  |  |  |
| 2017                                         | 96,000                          | 674,048   | 578,048   |  |  |  |  |  |  |  |
| 2018                                         | 96,000                          | 784,634   | 688,634   |  |  |  |  |  |  |  |
| 2019                                         | 96,000                          | 746,246   | 650,246   |  |  |  |  |  |  |  |
| 2020                                         | 18,000                          | 206,780   | 188,780   |  |  |  |  |  |  |  |
| 2021                                         | 19,800                          | 208,787   | 188,987   |  |  |  |  |  |  |  |
| 2022                                         | 96,000                          | 487,260   | 391,260   |  |  |  |  |  |  |  |
| Total*                                       | 805,800                         | 5,421,148 | 4,615,348 |  |  |  |  |  |  |  |

\*May not sum to totals due to rounding.

Source: Visit Phoenix and HVS

The difference between the two scenarios provides the basis for estimating the net increase in spending related to Qualified Events. The PCC experienced decreased attendance due to restrictions related to the COVID-19 pandemic, but attendance increased by 260% in 2022 from the previous year. HVS defines net attendance as the difference in demand between actual PCC attendance and attendance in the non-expansion scenario.