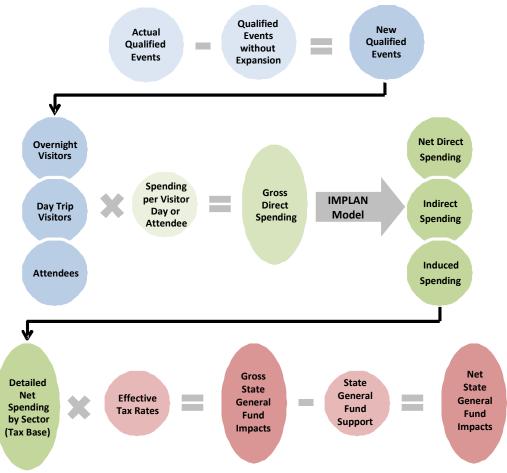

To estimate the fiscal impacts of the expansion, HVS followed the methodology outlined in the following figure.

FIGURE 1-1 ECONOMIC AND FISCAL IMPACT ANALYSIS PROCESS

As required under A.R.S. §9-626, HVS estimated the change in economic activity related to "regional and national conventions and trade shows held at the site of the eligible project," referred to hereinafter as "Qualified Events." HVS relied on historical data on Qualified Events, attendance, and room nights generated by the PCC before and after its expansion to estimate the increase in the number of and attendance at Qualified Events.

For the non-expansion scenario, HVS assumed that in 2009, the PCC would have achieved an average annual level of Qualified Events for the years 2003 through 2005. From 2006 through 2008, the project to expand the PCC was in process, negatively affecting the annual level of Qualified Events. From 2010 through 2013, we applied the actual percent change in demand to the historical averages. For 2014 through 2019, as well as 2022, we assumed that the PCC without expansion would remain at the same level of demand as in 2013. Without reinvestment, convention facilities in Phoenix would have become functionally obsolete and unable to attract new events. The difference between the expansion and the non-expansion scenarios represents the net demand added by the expansion. HVS estimated overnight visitors, day-trip visitors, and attendees to the PCC. For 2020 and 2021, we adjusted the non-expansion demand to account for the COVID-related restrictions that stymied events at the PCC.

HVS used estimates of the amounts of spending per visitor or attendee to estimate gross direct spending or income associated with Qualified Events. Gross direct spending provides the inputs into the IMPLAN model of the local area economy. IMPLAN is a nationally recognized input-output model that estimates the income and employment effects of changes in economic activity. The model used in the update relied on the most recent available data (2021) on the Arizona economy. IMPLAN generates estimates of total net spending. Spending falls into three categories: net direct spending, indirect spending, and induced spending. The sum of net direct, indirect, and induced spending estimates makes up the total estimated spending impact of the New Qualified Events.

To estimate fiscal impacts, HVS identified the sources of spending that would generate State General Fund revenues: 1) Sales and Use Taxes, 2) Personal Income Taxes, 3) Corporate Income Taxes, and 4) Luxury Taxes. Detailed outputs of the IMPLAN model provide a basis for quantifying the tax base for each tax. We applied the appropriate effective tax rate to the tax base to estimate State General Fund Revenue generated by Qualified Events ("Qualified Revenue"). Subtracting distributions from Qualified Revenue yields an estimate of the net impact on the State General Fund.